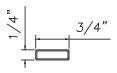

3/8" Internal (Alum.)

BL230X5/16 Black only

**5%" Internal (Alum.)** M3-16X5/8

**¾" Internal (Alum.)** M36-04

3/4" Internal (Alum.)
Contoured

M5.5X18

**1" Internal (Alum.)** 227688

SCALE 1:2