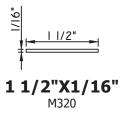

1/2024 - V7

Unless noted otherwise, all Applied Muntin profiles shown may be used on the interior and exterior sides of the insulated glass.

1/2024 - V7

Unless noted otherwise, all Applied Muntin profiles shown may be used on the interior and exterior sides of the insulated glass.

Our products are tested to the standards of and certified by some of the foremost organizations in the fenestration industry.

SCALE 1:2

Unless noted otherwise, all Applied Muntin profiles shown may be used on the interior and exterior sides of the insulated glass.

Our products are tested to the standards of and certified by some of the foremost organizations in the fenestration industry.

Unless noted otherwise, all Applied Muntin profiles shown may be used on the interior and exterior sides of the insulated glass.

SCALE I:2

1/2024 - V7