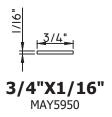

3/8" Internal (Alum.)

BL230X5/16 Black only

**5%" Internal (Alum.)** M3-16X5/8

**¾" Internal (Alum.)** M36-04

3/4" Internal (Alum.)
Contoured

M5.5X18

**1" Internal (Alum.)** 227688

SCALE 1:2