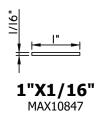

1/2024 - V7

Unless noted otherwise, all Applied Muntin profiles shown may be used on the interior and exterior sides of the insulated glass.

1/2024 - V7

Unless noted otherwise, all Applied Muntin profiles shown may be used on the interior and exterior sides of the insulated glass.

Our products are tested to the standards of and certified by some of the foremost organizations in the fenestration industry.

SCALE 1:2

Unless noted otherwise, all Applied Muntin profiles shown may be used on the interior and exterior sides of the insulated glass.

Our products are tested to the standards of and certified by some of the foremost organizations in the fenestration industry.

Unless noted otherwise, all Applied Muntin profiles shown may be used on the interior and exterior sides of the insulated glass.