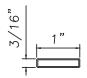

3/8" Internal (Alum.)

BL230X5/16 Black only

**5%" Internal (Alum.)** M3-16X5/8

**¾" Internal (Alum.)** M36-04

3/4" Internal (Alum.)
Contoured

M5.5X18

**1" Internal (Alum.)** 227688

SCALE 1:2