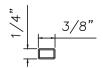

3/8" Internal (Alum.)

BL230X5/16 Black only

**5%" Internal (Alum.)** M3-16X5/8

**¾" Internal (Alum.)** M36-04

3/4" Internal (Alum.)
Contoured

M5.5X18

**1" Internal (Alum.)** 227688

SCALE 1:2