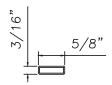

3/8" Internal (Alum.)

BL230X5/16 Black only

**5%" Internal (Alum.)** M3-16X5/8

**¾" Internal (Alum.)** M36-04

3/4" Internal (Alum.)
Contoured

M5.5X18

**1" Internal (Alum.)** 227688

SCALE 1:2