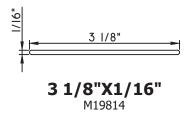

1/2024 - V7

Unless noted otherwise, all Applied Muntin profiles shown may be used on the interior and exterior sides of the insulated glass.

1/2024 - V7

Unless noted otherwise, all Applied Muntin profiles shown may be used on the interior and exterior sides of the insulated glass.