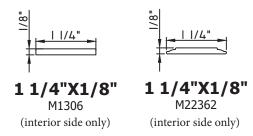

1/2024 - V7

Unless noted otherwise, all Applied Muntin profiles shown may be used on the interior and exterior sides of the insulated glass.

1/2024 - V7

Unless noted otherwise, all Applied Muntin profiles shown may be used on the interior and exterior sides of the insulated glass.

Our products are tested to the standards of and certified by some of the foremost organizations in the fenestration industry.

SCALE 1:2

Unless noted otherwise, all Applied Muntin profiles shown may be used on the interior and exterior sides of the insulated glass.

Our products are tested to the standards of and certified by some of the foremost organizations in the fenestration industry.

Unless noted otherwise, all Applied Muntin profiles shown may be used on the interior and exterior sides of the insulated glass.

SCALE I:2

1/2024 - V7