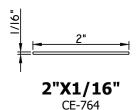

1/2024 - V7

Unless noted otherwise, all Applied Muntin profiles shown may be used on the interior and exterior sides of the insulated glass.

1/2024 - V7

Unless noted otherwise, all Applied Muntin profiles shown may be used on the interior and exterior sides of the insulated glass.