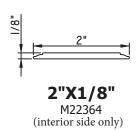

1/2024 - V7

Unless noted otherwise, all Applied Muntin profiles shown may be used on the interior and exterior sides of the insulated glass.

1/2024 - V7

Unless noted otherwise, all Applied Muntin profiles shown may be used on the interior and exterior sides of the insulated glass.