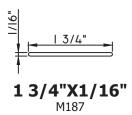

1/2024 - V7

Unless noted otherwise, all Applied Muntin profiles shown may be used on the interior and exterior sides of the insulated glass.

1/2024 - V7

Unless noted otherwise, all Applied Muntin profiles shown may be used on the interior and exterior sides of the insulated glass.

Our products are tested to the standards of and certified by some of the foremost organizations in the fenestration industry.

SCALE 1:2

Unless noted otherwise, all Applied Muntin profiles shown may be used on the interior and exterior sides of the insulated glass.

Our products are tested to the standards of and certified by some of the foremost organizations in the fenestration industry.

Unless noted otherwise, all Applied Muntin profiles shown may be used on the interior and exterior sides of the insulated glass.

SCALE I:2

1/2024 - V7