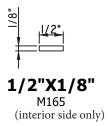

3/8" Internal (Alum.)

BL230X5/16 Black only

**5%" Internal (Alum.)** M3-16X5/8

**¾" Internal (Alum.)** M36-04

3/4" Internal (Alum.)
Contoured

M5.5X18

**1" Internal (Alum.)** 227688

SCALE 1:2