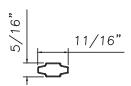

3/8" Internal (Alum.)

BL230X5/16 Black only

**5%" Internal (Alum.)** M3-16X5/8

**¾" Internal (Alum.)** M36-04

3/4" Internal (Alum.)
Contoured

M5.5X18

**1" Internal (Alum.)** 227688

SCALE 1:2