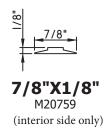

1/2024 - V7

Unless noted otherwise, all Applied Muntin profiles shown may be used on the interior and exterior sides of the insulated glass.

1/2024 - V7

Unless noted otherwise, all Applied Muntin profiles shown may be used on the interior and exterior sides of the insulated glass.

Our products are tested to the standards of and certified by some of the foremost organizations in the fenestration industry.

SCALE 1:2

Unless noted otherwise, all Applied Muntin profiles shown may be used on the interior and exterior sides of the insulated glass.

Our products are tested to the standards of and certified by some of the foremost organizations in the fenestration industry.

Unless noted otherwise, all Applied Muntin profiles shown may be used on the interior and exterior sides of the insulated glass.