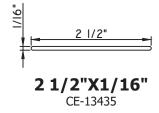

1/2024 - V7

Unless noted otherwise, all Applied Muntin profiles shown may be used on the interior and exterior sides of the insulated glass.

1/2024 - V7

Unless noted otherwise, all Applied Muntin profiles shown may be used on the interior and exterior sides of the insulated glass.