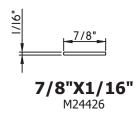

3/8" Internal (Alum.)

BL230X5/16 Black only

**5%" Internal (Alum.)** M3-16X5/8

**¾" Internal (Alum.)** M36-04

3/4" Internal (Alum.)
Contoured

M5.5X18

**1" Internal (Alum.)** 227688

SCALE 1:2